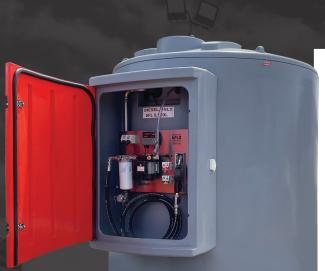

## GM10kl Self Bunded Diesel Poly with Standard Pump Package in Pump Bay

- Self bunded for environmental protection & prevents contamination
- · Fitted with a lockable cabinet
- · Thermal protection
- · 2" camlock filling coupling
- Complete with 240V Transfer Pump 100LPM, 6m Hose, Auto Nozzle, Bulk

Fuel Filter, High Level Alarm, Bund Leak Detection, Digital Flow Meter, Mechanical Overfill Protection Valve, Digital Level Gauge

· Suitable for diesel

\$19,990.00