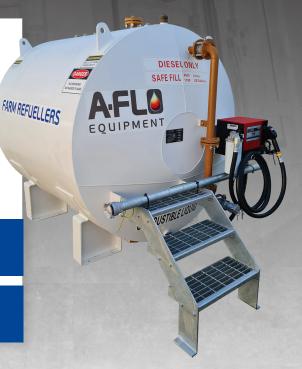

## Farm Refueller Single Skin 9kl and 18kl with 80LPM Bowser and Filter Set Up

- $\cdot$  Complete with 2" fill point camlock ball valve, check valve & Calibrated dipstick
- · Lifting lugs on tank
- $\cdot$  Heavy duty front step fitted to front of the tank for access to dip point
- Designed to provide a cost effective solution to replace overhead diesel tanks in the agricultural industry

Farm Refueller Single Skin 9kl with 80LPM Bowser and Filter Set Up

\$22,990.00

Farm Refueller Single Skin 18kl with 80LPM Bowser and Filter Set Up

\$32,300.00