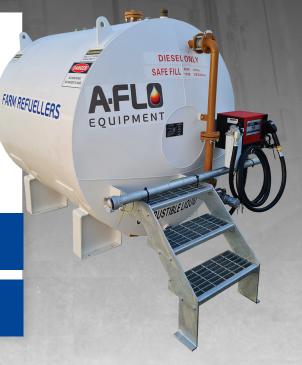

## Farm Refueller Single Skin 9kl and 18kl with 80LPM Bowser and Filter Set Up

- $\cdot$  Complete with 2" fill point camlock ball valve, check valve & Calibrated dipstick
- · Lifting lugs on tank
- $\cdot$  Heavy duty front step fitted to front of the tank for access to dip point
- Designed to provide a cost effective solution to replace overhead diesel tanks in the agricultural industry

Farm Refueller Single Skin 9kl with 80LPM Bowser and Filter Set Up

\$22,990.00

Farm Refueller Single Skin 18kl with 80LPM Bowser and Filter Set Up

\$32,300.00