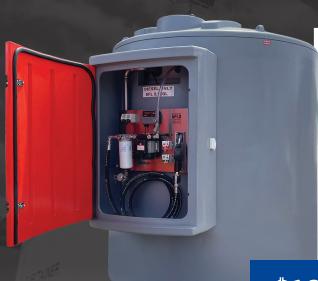

## GM10kl Self Bunded Diesel Poly with Standard Pump Package in Pump Bay

- Self bunded for environmental protection & prevents contamination
- · Fitted with a lockable cabinet
- · Thermal protection
- · 2" camlock filling coupling
- Complete with 240V Transfer Pump 100LPM, 6m Hose, Auto Nozzle, Bulk

Fuel Filter, High Level Alarm, Bund Leak Detection, Digital Flow Meter, Mechanical Overfill Protection Valve, Digital Level Gauge

· Suitable for diesel

\$19,990.00