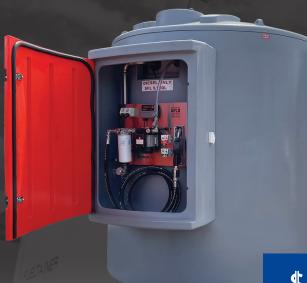

## Farm Refueller Single Skin 18kl with 80LPM Bowser and Filter Set Up

- · Complete with 2" fill point camlock ball valve, check valve & Calibrated dipstick
- · Lifting lugs on tank
- · Heavy duty front step fitted to front of the tank for access to dip point
- $\boldsymbol{\cdot}$  Designed to provide a cost effective solution to replace overhead diesel tanks in the agricultural industry

\$32,300.00